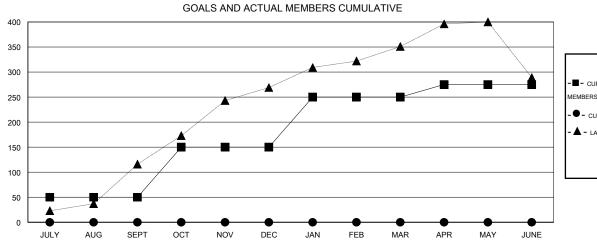

## District 318 E

Results as of: 6/30/2016

GMT: Mahesh Pasqual

| LOCATION | INDI. | Α |
|----------|-------|---|
|----------|-------|---|

GMT CA 6

|                       |                  | Clubs     |                  |                  |               |                    | Members                             |                    |                  |
|-----------------------|------------------|-----------|------------------|------------------|---------------|--------------------|-------------------------------------|--------------------|------------------|
| RESULTS FOR 2016-2017 |                  |           |                  |                  | RESU          | JLTS FOR 2016-2017 |                                     |                    |                  |
| QUARTER               | NEW CLUB<br>GOAL | NEW CLUBS | DROPPED<br>CLUBS | NET<br>GAIN/LOSS | QUARTER       | NEW MEMBER<br>GOAL | CHARTER AND<br>NEW MEMBERS<br>ADDED | DROPPED<br>MEMBERS | NET<br>GAIN/LOSS |
| JULY/AUG/SEPT         | 1                | 0         | 0                | 0                | JULY/AUG/SEPT | 50                 | 0                                   | 0                  | 0                |
| OCT/NOV/DEC           | 2                | 0         | 0                | 0                | OCT/NOV/DEC   | 100                | 0                                   | 0                  | 0                |
| JAN/FEB/MAR           | 2                | 0         | 0                | 0                | JAN/FEB/MAR   | 100                | 0                                   | 0                  | 0                |
| APR/MAY/JUNE          | 0                | 0         | 0                | 0                | APR/MAY/JUNE  | 25                 | 0                                   | 0                  | 0                |

## GOALS AND ACTUAL NEW CLUBS CUMULATIVE

| ■ CURRENT YEAR GOALS FOR NEW  |
|-------------------------------|
| MEMBERS                       |
| - CURRENT YEAR ACTUAL MEMBERS |

- ▲ - LAST YEAR ACTUAL MEMBERS