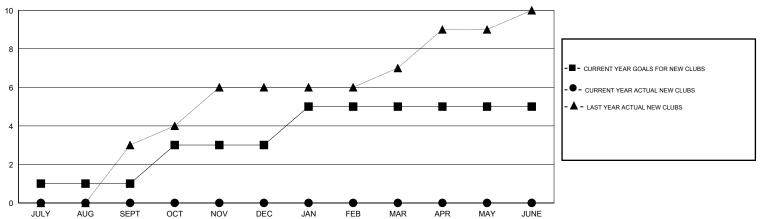

## District 318 E

Results as of: 6/30/2016

GMT: Mahesh Pasqual

| LOCATION | INDI. | Α |
|----------|-------|---|
|----------|-------|---|

GMT CA 6

|                       |                  | Clubs     |                  |                  |               |                    | Members                             |                    |                  |
|-----------------------|------------------|-----------|------------------|------------------|---------------|--------------------|-------------------------------------|--------------------|------------------|
| RESULTS FOR 2016-2017 |                  |           |                  |                  | RESU          | JLTS FOR 2016-2017 |                                     |                    |                  |
| QUARTER               | NEW CLUB<br>GOAL | NEW CLUBS | DROPPED<br>CLUBS | NET<br>GAIN/LOSS | QUARTER       | NEW MEMBER<br>GOAL | CHARTER AND<br>NEW MEMBERS<br>ADDED | DROPPED<br>MEMBERS | NET<br>GAIN/LOSS |
| JULY/AUG/SEPT         | 1                | 0         | 0                | 0                | JULY/AUG/SEPT | 50                 | 0                                   | 0                  | 0                |
| OCT/NOV/DEC           | 2                | 0         | 0                | 0                | OCT/NOV/DEC   | 100                | 0                                   | 0                  | 0                |
| JAN/FEB/MAR           | 2                | 0         | 0                | 0                | JAN/FEB/MAR   | 100                | 0                                   | 0                  | 0                |
| APR/MAY/JUNE          | 0                | 0         | 0                | 0                | APR/MAY/JUNE  | 25                 | 0                                   | 0                  | 0                |